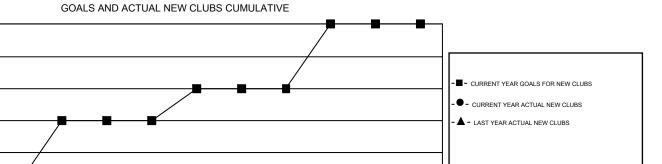

SEPT

OCT

NOV

DEC

HAL GRIFFIN GMT CA 1

|               |                  | Clubs             |                  |                  | Members RESULTS FOR 2016-2017 |                    |                                        |                    |                  |  |
|---------------|------------------|-------------------|------------------|------------------|-------------------------------|--------------------|----------------------------------------|--------------------|------------------|--|
|               | RESU             | LTS FOR 2016-2017 | •                |                  |                               |                    |                                        |                    |                  |  |
| QUARTER       | NEW CLUB<br>GOAL | NEW CLUBS         | DROPPED<br>CLUBS | NET<br>GAIN/LOSS | QUARTER                       | NEW MEMBER<br>GOAL | CHARTER AND<br>NEW<br>MEMBERS<br>ADDED | DROPPED<br>MEMBERS | NET<br>GAIN/LOSS |  |
| JULY/AUG/SEPT | 1                | 0                 | 1                | -1               | JULY/AUG/SEPT                 | 33                 | 82                                     | 94                 | -12              |  |
| OCT/NOV/DEC   | 2                | 0                 | 0                | 0                | OCT/NOV/DEC                   | 16                 | 0                                      | 0                  | 0                |  |
| JAN/FEB/MAR   | 1                | 0                 | 0                | 0                | JAN/FEB/MAR                   | 16                 | 0                                      | 0                  | 0                |  |
| APR/MAY/JUNE  | 2                | 0                 | 0                | 0                | APR/MAY/JUNE                  | 20                 | 0                                      | 0                  | 0                |  |