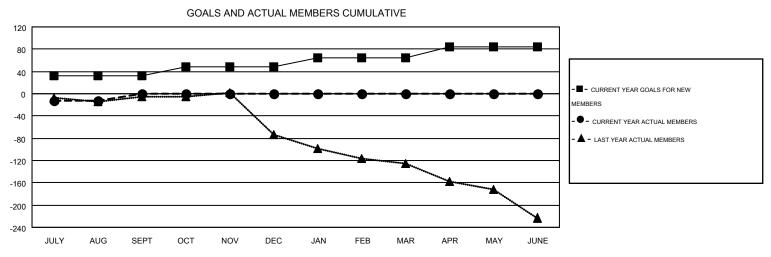

SEPT

OCT

NOV

DEC

HAL GRIFFIN GMT CA 1

|               |                  | Clubs             |                  |                  | Members RESULTS FOR 2016-2017 |                    |                                        |                    |                  |  |
|---------------|------------------|-------------------|------------------|------------------|-------------------------------|--------------------|----------------------------------------|--------------------|------------------|--|
|               | RESU             | LTS FOR 2016-2017 | •                |                  |                               |                    |                                        |                    |                  |  |
| QUARTER       | NEW CLUB<br>GOAL | NEW CLUBS         | DROPPED<br>CLUBS | NET<br>GAIN/LOSS | QUARTER                       | NEW MEMBER<br>GOAL | CHARTER AND<br>NEW<br>MEMBERS<br>ADDED | DROPPED<br>MEMBERS | NET<br>GAIN/LOSS |  |
| JULY/AUG/SEPT | 1                | 0                 | 1                | -1               | JULY/AUG/SEPT                 | 33                 | 82                                     | 94                 | -12              |  |
| OCT/NOV/DEC   | 2                | 0                 | 0                | 0                | OCT/NOV/DEC                   | 16                 | 0                                      | 0                  | 0                |  |
| JAN/FEB/MAR   | 1                | 0                 | 0                | 0                | JAN/FEB/MAR                   | 16                 | 0                                      | 0                  | 0                |  |
| APR/MAY/JUNE  | 2                | 0                 | 0                | 0                | APR/MAY/JUNE                  | 20                 | 0                                      | 0                  | 0                |  |